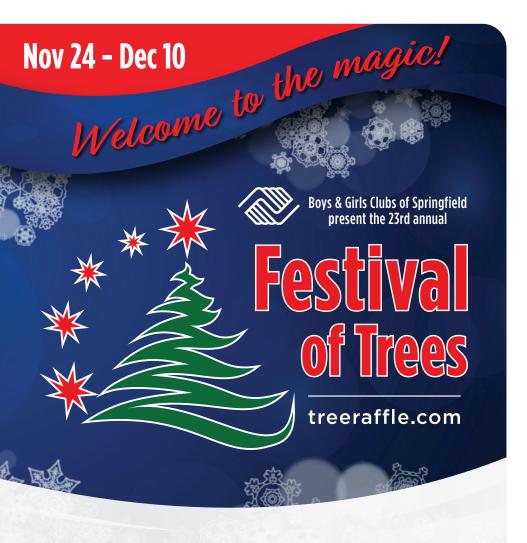

TITLE SPONSOR

HOSTED AT

#### ... MassMutual Center

@FOTSBGC @ 😝 @ @SpringfieldBGC 💟 FREE PARKING at
MGM Casino garage
and FREE SHUTTLE
between MGM and
Festival of Trees
thanks to a generous
donation from a
Festival supporter!

| Mon & Tue | Closed | d |     |
|-----------|--------|---|-----|
| Wed       | 11am   | - | 5pm |
| Thu       | 11am   | - | 8pm |
| Fri & Sat | 10am   | - | 8pm |
|           |        |   |     |

Sun ..... 10am - 5pm

| Tree Raffle  | \$10 = 25 tickets |
|--------------|-------------------|
| 50/50 Dafflo | ¢5 – 1 tickot     |

| deliefal Adillission \$5   |
|----------------------------|
| Seniors\$4                 |
| Children 12 & Under FREE!  |
| Active Military, Veterans, |
| First Responders           |